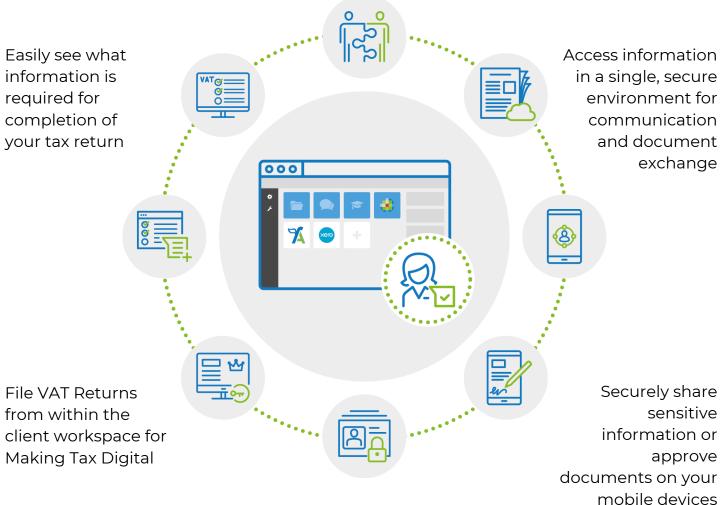

## YOUR CCH ONECLICK WORKSPACE CLOUD TOOLS

OneClick tools allow us to communicate efficiently, getting things done faster.

#### Messages and documents

Using the latest, secure encryption standards, CCH OneClick allows Moore, to safely communicate with you. We can exchange files securely and you can approve documents electronically.

#### Making Tax Digital for VAT

**~**]

Continue to submit your own VAT returns to HMRC by importing your spreadsheets into OneClick - making MTD effortless.

#### **Digital data request**

CCH OneClick allows you to upload requested tax return information quickly, which we can view in real time.

REGISTER YOUR INTEREST

SIGN IN