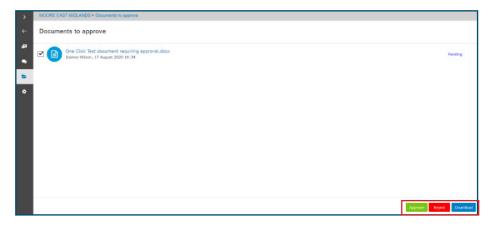

Any documents needing your approval will be shown here. Tick the checkbox and select Approve or Reject.

You will need to enter your password to confirm your decision.

Click on the document needing approval. You will see the message from the team at Moore asking you to approve or reject the document. You will need to check the box for the document you are approving.

This will then give you the option to Print, Approve, Reject or Reply. You may have to view the document first before it can be approved.

Once you have reviewed the document, select which option you'd like to choose. If approving the document, you will need to enter your OneClick password.