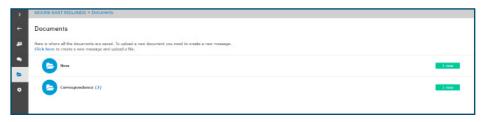

# DOCUMENTS

The documents tile will take you to all the documents available for that particular account.

Select the new folder to view all the latest documents that have been received and not yet reviewed.