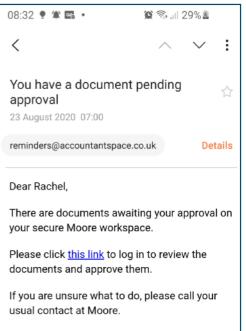

# MESSAGE ALERTS

You will receive an email from **reminders@accountantspace.co.uk** whenever the team at Moore adds a new message or document to your account prompting you to log in.

If we have sent you a message or document to approve and you haven't responded, you will receive a reminder email from

reminders@accountantspace.co.uk This is an automated service, please do not reply directly to these messages.