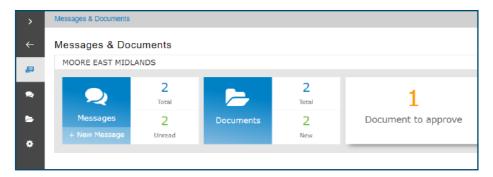

Using the latest, secure encryption standards, OneClick allows Moore to communicate safely with you. We can exchange files securely and you can approve documents securely.

When you log into your OneClick workspace, you will see Messages and Documents displayed on your home screen.

#### **MESSAGES & DOCUMENTS**

Messages and documents is the functionality within OneClick that allows you to exchange messages, files and information online. It is accessed through your client workspace within OneClick.

From the home page you can see a summary of each account you have access to. If you are an associated contact of multiple businesses you will be able to see them all here.

## MESSAGES

The Messages tile will take you to the conversations for that account. There is also an indicator here of how many messages you have and how many are unread. You will be sent an email notification when you receive a new message within OneClick.

# DOCUMENTS

The documents tile will take you to all the documents available for that particular account.

Select the new folder to view all the latest documents that have been received and not yet reviewed.

## DOCUMENTS NEEDING APPROVAL

The exclamation mark signals that there is a document (e.g. a tax return or set of accounts) needing your approval

|   | MOORE EAST MIDLANDS > Messages |                         |                      |
|---|--------------------------------|-------------------------|----------------------|
|   | Messages                       |                         |                      |
|   |                                | 2 Messages              |                      |
| • | Document for Test Approval     | 0 replies, 1 attachment | 17 August 2020 16:34 |
| • | Test Document Joanne Wilson    | 0 replies, 1 attachment | 17 August 2020 14:43 |