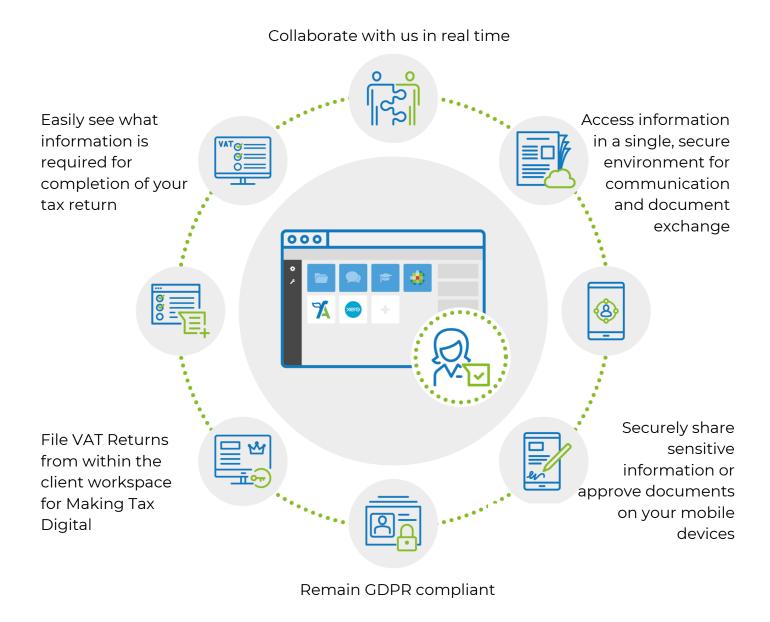

CCH OneClick is a brand-new set of cloud tools delivered in a workspace tailored to *your* needs. Connect, communicate and collaborate in a secure way with us anytime, anywhere and on any device.

Through your OneClick workspace you can access all of your online tools and...

## YOUR CCH ONECLICK WORKSPACE CLOUD TOOLS

OneClick tools allow us to communicate efficiently, getting things done faster

## Messages and documents

Using the latest, secure encryption standards, CCH OneClick allows Moore, to safely communicate with you. We can exchange files securely and you can approve documents electronically.

## Making Tax Digital for VAT

Continue to submit your own VAT returns to HMRC by importing your spreadsheets into OneClick - making MTD effortless.

## Digital data request

CCH OneClick allows you to upload requested tax return information quickly, which we can view in real time.

REGISTER YOUR INTEREST

SIGN IN