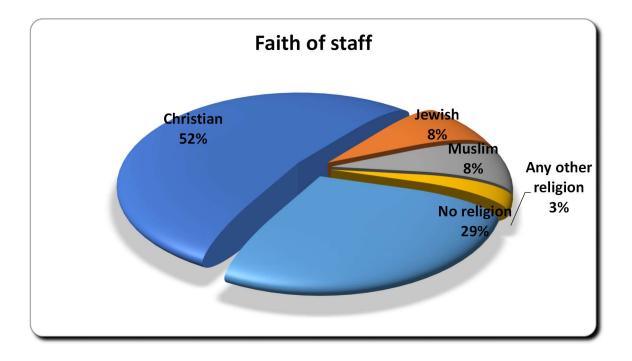

As part of our regulation with ICAEW and to monitor our policy of inclusivity, we conduct a regular diversity questionnaire, the latest being run at the end of March 2023. The full results will be disclosed to ICAEW but to protect the confidentiality of our staff, we publish the less sensitive data below. We find that we employ a mix of ages and nationalities and that our staff have a varied educational background.