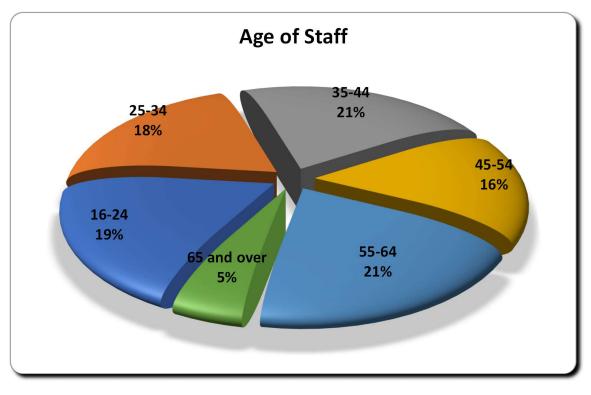

As part of our regulation with ICAEW and to monitor our policy of inclusivity, we conduct a regular diversity questionnaire, the latest being run at the end of March 2023. The full results will be disclosed to ICAEW but to protect the confidentiality of our staff, we publish the less sensitive data below. We find that we employ a mix of ages and nationalities and that our staff have a varied educational background.