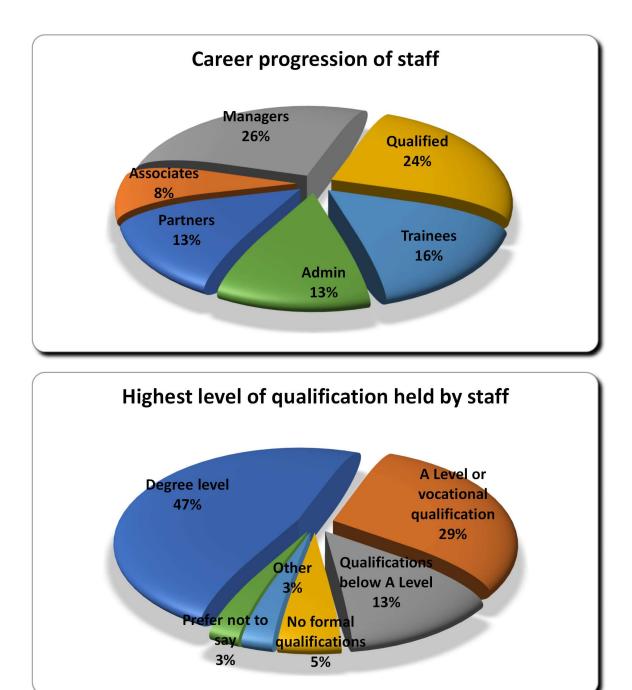

As part of our regulation with ICAEW and to monitor our policy of inclusivity, we conduct a regular diversity questionnaire, the latest being run at the end of March 2023. The full results will be disclosed to ICAEW but to protect the confidentiality of our staff, we publish the less sensitive data below. We find that we employ a mix of ages and nationalities and that our staff have a varied educational background.