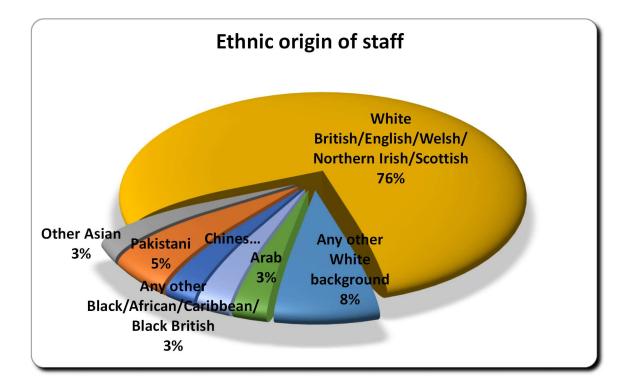

As part of our regulation with ICAEW and to monitor our policy of inclusivity, we conduct a regular diversity questionnaire, the latest being run at the end of March 2023. The full results will be disclosed to ICAEW but to protect the confidentiality of our staff, we publish the less sensitive data below. We find that we employ a mix of ages and nationalities and that our staff have a varied educational background.