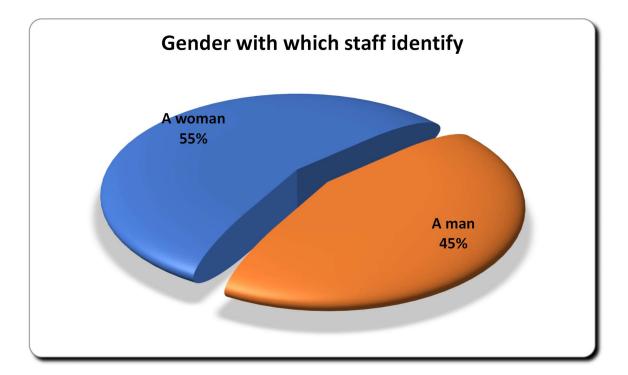

As part of our regulation with ICAEW and to monitor our policy of inclusivity, we conduct a regular diversity questionnaire, the latest being run at the end of March 2023. The full results will be disclosed to ICAEW but to protect the confidentiality of our staff, we publish the less sensitive data below. We find that we employ a mix of ages and nationalities and that our staff have a varied educational background.